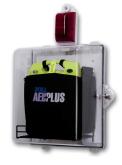

#### Clear AED Plus Wall Cabinet

PN: 8000-0856

- Dimensions: 30.9 cm W x 56.6 cm H x 16.3 cm D
- Clear AED Plus Wall Cabinet

Dropbox link to Image

Dropbox link to Image