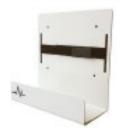

#### **OPTIONAL EXTRAS**

Dropbox link to Image

Standard Wall Cabinet (depth: 7")

PN: 8000-0817

Visibility of your AED Plus is essential so that it is easy to find in an emergency situation. The 7" alarmed wall cabinet holds the ZOLL AED Plus (on a bracket without the carry case) and one spare set of electrodes.

- Dimensions: 44.1 cm W x 44.1 cm H x 22.6 cm D
- Includes: alarm and setup instructions

Mounting bracket (use to mount unit on the wall)

PN: 8000-0809-01

 Mounting bracket (use to mount the ZOLL AED Plus on a wall without the carry case.)