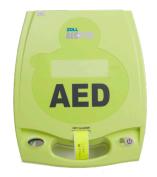

# **ZOLL AED Plus®**

Not all AEDs are created equal

#### SMART. READY. TRUSTED.

Not all AEDs are created equal

The ZOLL AED Plus® was the first AED with Real CPR Help® to help rescuers know when they are performing high-quality CPR. Today, the ZOLL AED Plus® continues to set the benchmark for design, dependability, durability, and performance.

The ZOLL AED Plus® defibrillator supports you with:

- Real CPR Help® provides integrated, real-time feedback on CPR compression rate and depth
- Long-life consumables 5-year battery and pad life means fewer replacements, a low cost of ownership, and an AED that's ready for the rescue
- Designed to be durable, the AED Plus can be used in various environments