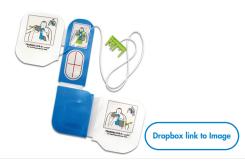

### CPR-D-padz®

PN: 8900-0800-01

CPR-D-padz® one piece electrode pad with Real CPR Help®. Supplied with gloves, barrier mask, scissors, razor, wet wipe and dry wipe. Five (5) year shelf-life.

This revolutionary one-piece adult electrode ensures fast and accurate placement, then senses and reports the depth and rate of the chest compressions to the ZOLL AED Plus®. With a five-year shelf life, the CPR-D-padz electrode has the longest shelf life of any disposable electrode.