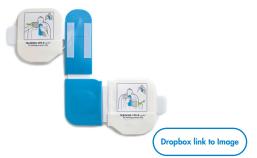

# **ZOLL AED Plus®**

Not all AEDs are created equal

#### SMART. READY. TRUSTED.

Not all AEDs are created equal

The ZOLL AED Plus® was the first AED with Real CPR Help® to help rescuers know when they are performing high-quality CPR. Today, the ZOLL AED Plus® continues to set the benchmark for design, dependability, durability, and performance.

The ZOLL AED Plus® defibrillator supports you with:

- Real CPR Help® provides integrated, real-time feedback on CPR compression rate and depth
- Long-life consumables 5-year battery and pad life means fewer replacements, a low cost of ownership, and an AED that's ready for the rescue
- Designed to be durable, the AED Plus can be used in various environments

ZOLL AED Plus® Semi-Automatic

PN: 20200000102011130

ZOLL AED Plus® Fully Automatic

PN: 22300700502011130