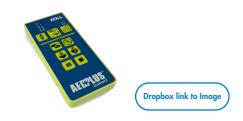

### Replacement Trainer2

Wireless Remote Controller

PN: 8008-0007

with 2AA batteries