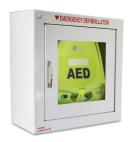

### Standard Wall Cabinet (depth: 9")

PN: 8000-0855

Visibility of your AED Plus is essential so that it is easy to find in an emergency situation. The 9" alarmed wall cabinet holds the ZOLL AED Plus in its carry case with an extra set of electrodes.

- Dimensions: 44.4 cm W x 44.4 cm H x 22.7 cm D
- Includes: alarm and setup instructions

Designed for Unexpected Heroes™