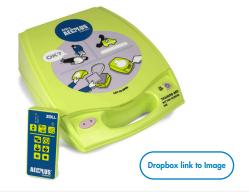

# **ZOLL AED Plus®**

Not all AEDs are created equal

#### SMART. READY. TRUSTED.

Not all AEDs are created equal

The ZOLL AED Plus® was the first AED with Real CPR Help® to help rescuers know when they are performing high-quality CPR. Today, the ZOLL AED Plus® continues to set the benchmark for design, dependability, durability, and performance.

The ZOLL AED Plus® defibrillator supports you with:

- Real CPR Help® provides integrated, real-time feedback on CPR compression rate and depth
- Long-life consumables 5-year battery and pad life means fewer replacements, a low cost of ownership, and an AED that's ready for the rescue
- Designed to be durable, the AED Plus can be used in various environments

#### Inclusions

- LCD screen showing voice prompt messages with step by step directions
- 10 Type 123 Lithium Batteries. Five (5) year shelf-life (8000-0807-01)
- CPR-D padz<sup>®</sup> one piece electrode pad with Real CPR Help<sup>®</sup> (8900-0800-01). Five (5) year shelf-life.
- CPR-D accessory kit including CPR barrier mask, scissors, gloves, prep razor, towel and a moist towelette.
- Soft Carry Case
- Operator's Guide and Basic Life Support Poster
- Access to ZOLL Online Learning
- (7) Seven year limited warranty