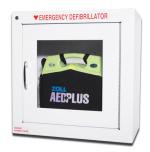

### Standard Wall Cabinet (depth: 9")

PN: 8000-0855

Visibility of your AED Plus is essential so that it is easy to find in an emergency situation. The 9" alarmed wall cabinet holds the ZOLL AED Plus in its carry case with an extra set of electrodes.

- Dimensions: 44.4 cm W x 44.4 cm H x 22.7 cm D
- Includes: alarm and setup instructions

Designed for Unexpected Heroes™