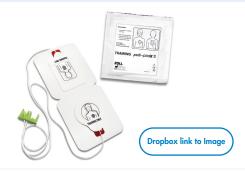

# **ZOLL AED Plus® Trainer2**

Not all AEDs are created equal

### Not all AEDs are created equal

Complete Simulation Control at the Instructor's Fingertips

The ZOLL AED Plus® Trainer2 allows CPR and first aid instructors to have students experience what it's like to save a life with the AED Plus. Choose from four different fixed rescue scenarios or have complete manual control of the entire rescue. A wireless remote lets you control multiple AED Plus Trainer2s.

#### ZOLL AED Plus® Semi Automatic Trainer2

PN: 8008-0050-05

### ZOLL AED Plus® Fully Automatic Trainer2

PN: 8008-000052-05