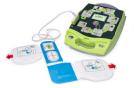

#### Inclusions

- LCD screen showing voice prompt messages with step by step directions
- 10 Type 123 Lithium Batteries. Five (5) year shelf-life (8000-0807-01)
- CPR-D padz<sup>®</sup> one piece electrode pad with Real CPR Help<sup>®</sup> (8900-0800-01). Five (5) year shelf-life.
- CPR-D accessory kit including CPR barrier mask, scissors, gloves, prep razor, towel and a moist towelette.
- Soft Carry Case
- Operator's Guide and Basic Life Support Poster
- Access to ZOLL Online Learning
- (7) Seven year limited warranty

### CPR-D-padz®

PN: 8900-0800-01

CPR-D-padz® one piece electrode pad with Real CPR Help®. Supplied with gloves, barrier mask, scissors, razor, wet wipe and dry wipe. Five (5) year shelf-life.

This revolutionary one-piece adult electrode ensures fast and accurate placement, then senses and reports the depth and rate of the chest compressions to the ZOLL AED Plus®. With a five-year shelf life, the CPR-D-padz electrode has the longest shelf life of any disposable electrode.