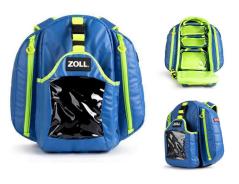

### NEW\* ZOLL AED Rescue Pack

PN: 8000-001468-01 Backpack Features:

- Main compartment features three removable stick-in-place pouches
- Internal Velcro lining strips to secure modules or other Velcro compatible items
- Side pockets for easy access to vital sign tools, badges, and smaller equipment
- Durable and cleanable Tarpaulin fabric, with am ounce urethane coating, for easier cleaning and protection
- A stow-away "Rain fly" is included for bad weather