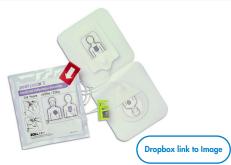

### CPR-D-padz®

PN: 8900-0800-01

CPR-D-padz® one piece electrode pad with Real CPR Help®. Supplied with gloves, barrier mask, scissors, razor, wet wipe and dry wipe. Five (5) year shelf-life.

This revolutionary one-piece adult electrode ensures fast and accurate placement, then senses and reports the depth and rate of the chest compressions to the ZOLL AED Plus®. With a five-year shelf life, the CPR-D-padz electrode has the longest shelf life of any disposable electrode.