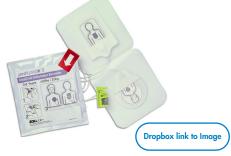

### pedi-padz® II

PN: 8900-0810-01

pedi-padz® II Paediatric Multi-Function Electrodes Designed for use with the AED Plus. The AED recognises when pedi-padz II are connected and automatically proceeds with a paediatric ECG analysis and adjusts energy to paediatric levels. Twenty four (24) month shelf-life. One pair.