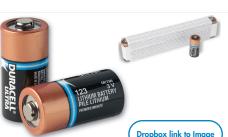

#### Type 123 Lithium Batteries

PN: 8000-0807-01

- Duracell Lithium 123A batteries for AED Plus
- 5 year life within the unit
- Sleeve of 10 batteries