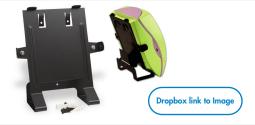

- Dimensions: 44.1 cm W x 44.1 cm H x 22.6 cm D
- Includes: alarm and setup instructions

Mounting bracket (use to mount unit on the wall)

PN: 8000-0809-01

 Mounting bracket (use to mount the ZOLL AED Plus on a wall without the carry case.)

Universal AED Wall Bracket (made by heart station)

PN: ZAU-BRACKET

Houses both unit and bag

 Mounting bracket (use to mount the ZOLL AED Plus on a wall without the carry case.)

Dropbox link to Image