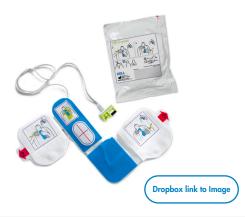

### CPR-D-padz®

PN: 8900-0800-01

CPR-D-padz® one piece electrode pad with Real CPR Help®. Supplied with gloves, barrier mask, scissors, razor, wet wipe and dry wipe. Five (5) year shelf-life.

This revolutionary one-piece adult electrode ensures fast and accurate placement, then senses and reports the depth and rate of the chest compressions to the ZOLL AED Plus®. With a five-year shelf life, the CPR-D-padz electrode has the longest shelf life of any disposable electrode.